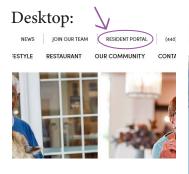

## READY TO USE THE PAYMENT PORTAL?

Follow these steps to get started!

**Step 1:** With your invoice handy, go to www.VitaliaNorthRoyalton.com
First click on the "Resident Portal" Button

Step 2: Choose "Assisted Living & Memory Care" if you're an Assisted Living or Memory Care resident, or "Independent Living" if you're an Independent Living resident.