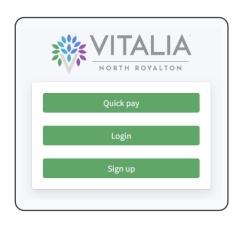

**Step 3:** Choose the appropriate prompt to either Quick pay, Login, or Sign up.

Ouick tip

Trouble logging in?

<u>Forgot your password?</u>

<u>Didn't receive confirmation instructions?</u> <u>Didn't receive unlock instructions?</u>