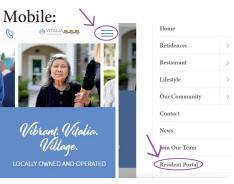

## READY TO USE THE PAYMENT PORTAL?

Follow these steps to get started!

**Step 1:** With your invoice handy, go to www.VitaliaNorthRoyalton.com
First click on the "Resident Portal" Button

Step 2: Choose "Assisted Living & Memory Care" if you're an Assisted Living or Memory Care resident, or "Independent Living" if you're an Independent Living resident.